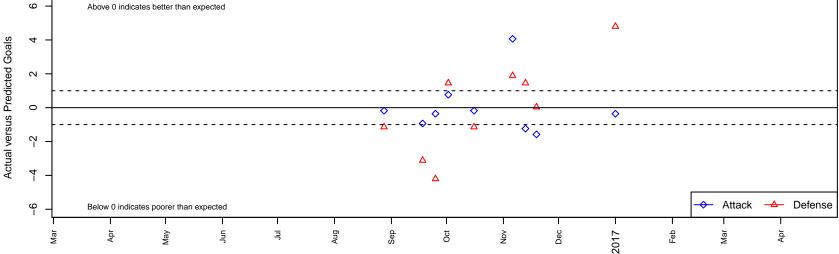

## **CAN Timbers – Unk G00**

, CAN G00 total strength=1698 attack=38.5 defense=13.08 alt names used: TIMBERS 00/01 GIRLS Venues played: 2016 FWRL CAN CRL U17