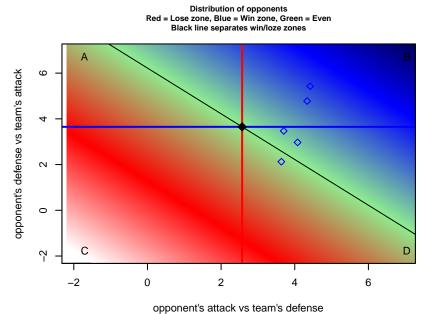

## Performance relative to 13 month average

## Performance relative to 13 month average

Not. A=Neither has attack advantage, B=Opponent has both attack and defense advantage, C=Opponent has both attack and defense disadvantage, D=Both have

| date       | home                           |    | away                           |   | venue                 | pred.home | pred.away |
|------------|--------------------------------|----|--------------------------------|---|-----------------------|-----------|-----------|
| 2017-01-01 | CAN Timbers –Unk G00           | 0  | Diablo FC NPL G00              | 2 | 2016 FWRL CAN CRL U17 | 0.36      | 6.79      |
| 2016-11-19 | Sunnyvale Alliance SC Red G00  | 3  | CAN Timbers –Unk G00           | 3 | 2016 FWRL CAN CRL U17 | 3.03      | 4.58      |
| 2016-11-13 | San Juan SC South G00          | 2  | CAN Timbers –Unk G00           | 0 | 2016 FWRL CAN CRL U17 | 3.45      | 1.24      |
| 2016-11-06 | CAN Timbers –Unk G00           | 6  | Santa Clara Sporting Green G00 | 3 | 2016 FWRL CAN CRL U17 | 1.93      | 4.88      |
| 2016-10-16 | Livermore Fusion SC Maroon G00 | 8  | CAN Timbers –Unk G00           | 0 | 2016 FWRL CAN CRL U17 | 6.86      | 0.18      |
| 2016-10-02 | CAN Timbers –Unk G00           | 2  | San Juan SC South G00          | 2 | 2016 FWRL CAN CRL U17 | 1.24      | 3.45      |
| 2016-09-25 | Diablo FC NPL G00              | 11 | CAN Timbers –Unk G00           | 0 | 2016 FWRL CAN CRL U17 | 6.79      | 0.36      |
| 2016-09-18 | Santa Clara Sporting Green G00 | 8  | CAN Timbers –Unk G00           | 1 | 2016 FWRL CAN CRL U17 | 4.88      | 1.93      |
| 2016-08-28 | CAN Timbers –Unk G00           | 0  | Livermore Fusion SC Maroon G00 | 8 | 2016 FWRL CAN CRL U17 | 0.18      | 6.86      |