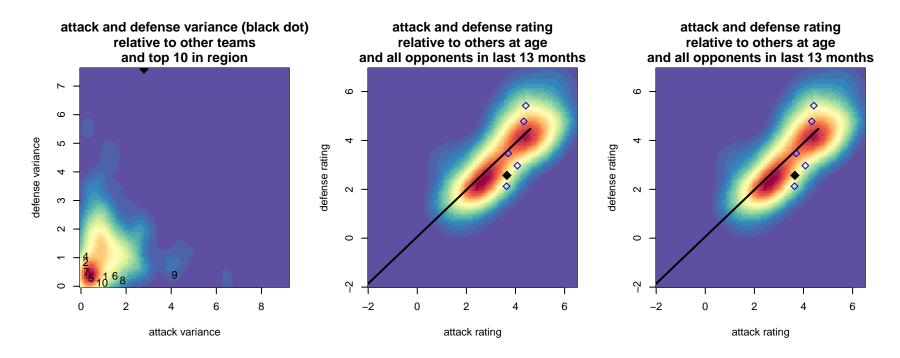

## **CAN Timbers – Unk G00**

, CAN G00 total strength=1698 attack=38.5 defense=13.08 alt names used: TIMBERS 00/01 GIRLS Venues played: 2016 FWRL CAN CRL U17